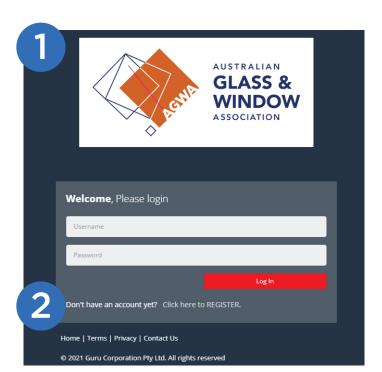

## STEP 1

Go to the AGWA label portal: orders.gurulabels.com.au/agwa

## STEP 2

Click the text hyperlink at the bottom of the screeen that says *Click here to REGISTER*.