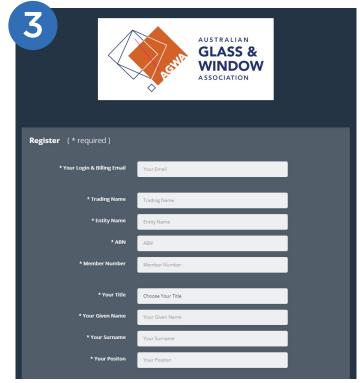

#### STEP 3

Complete all the fields marked with an asterix and submit the form.